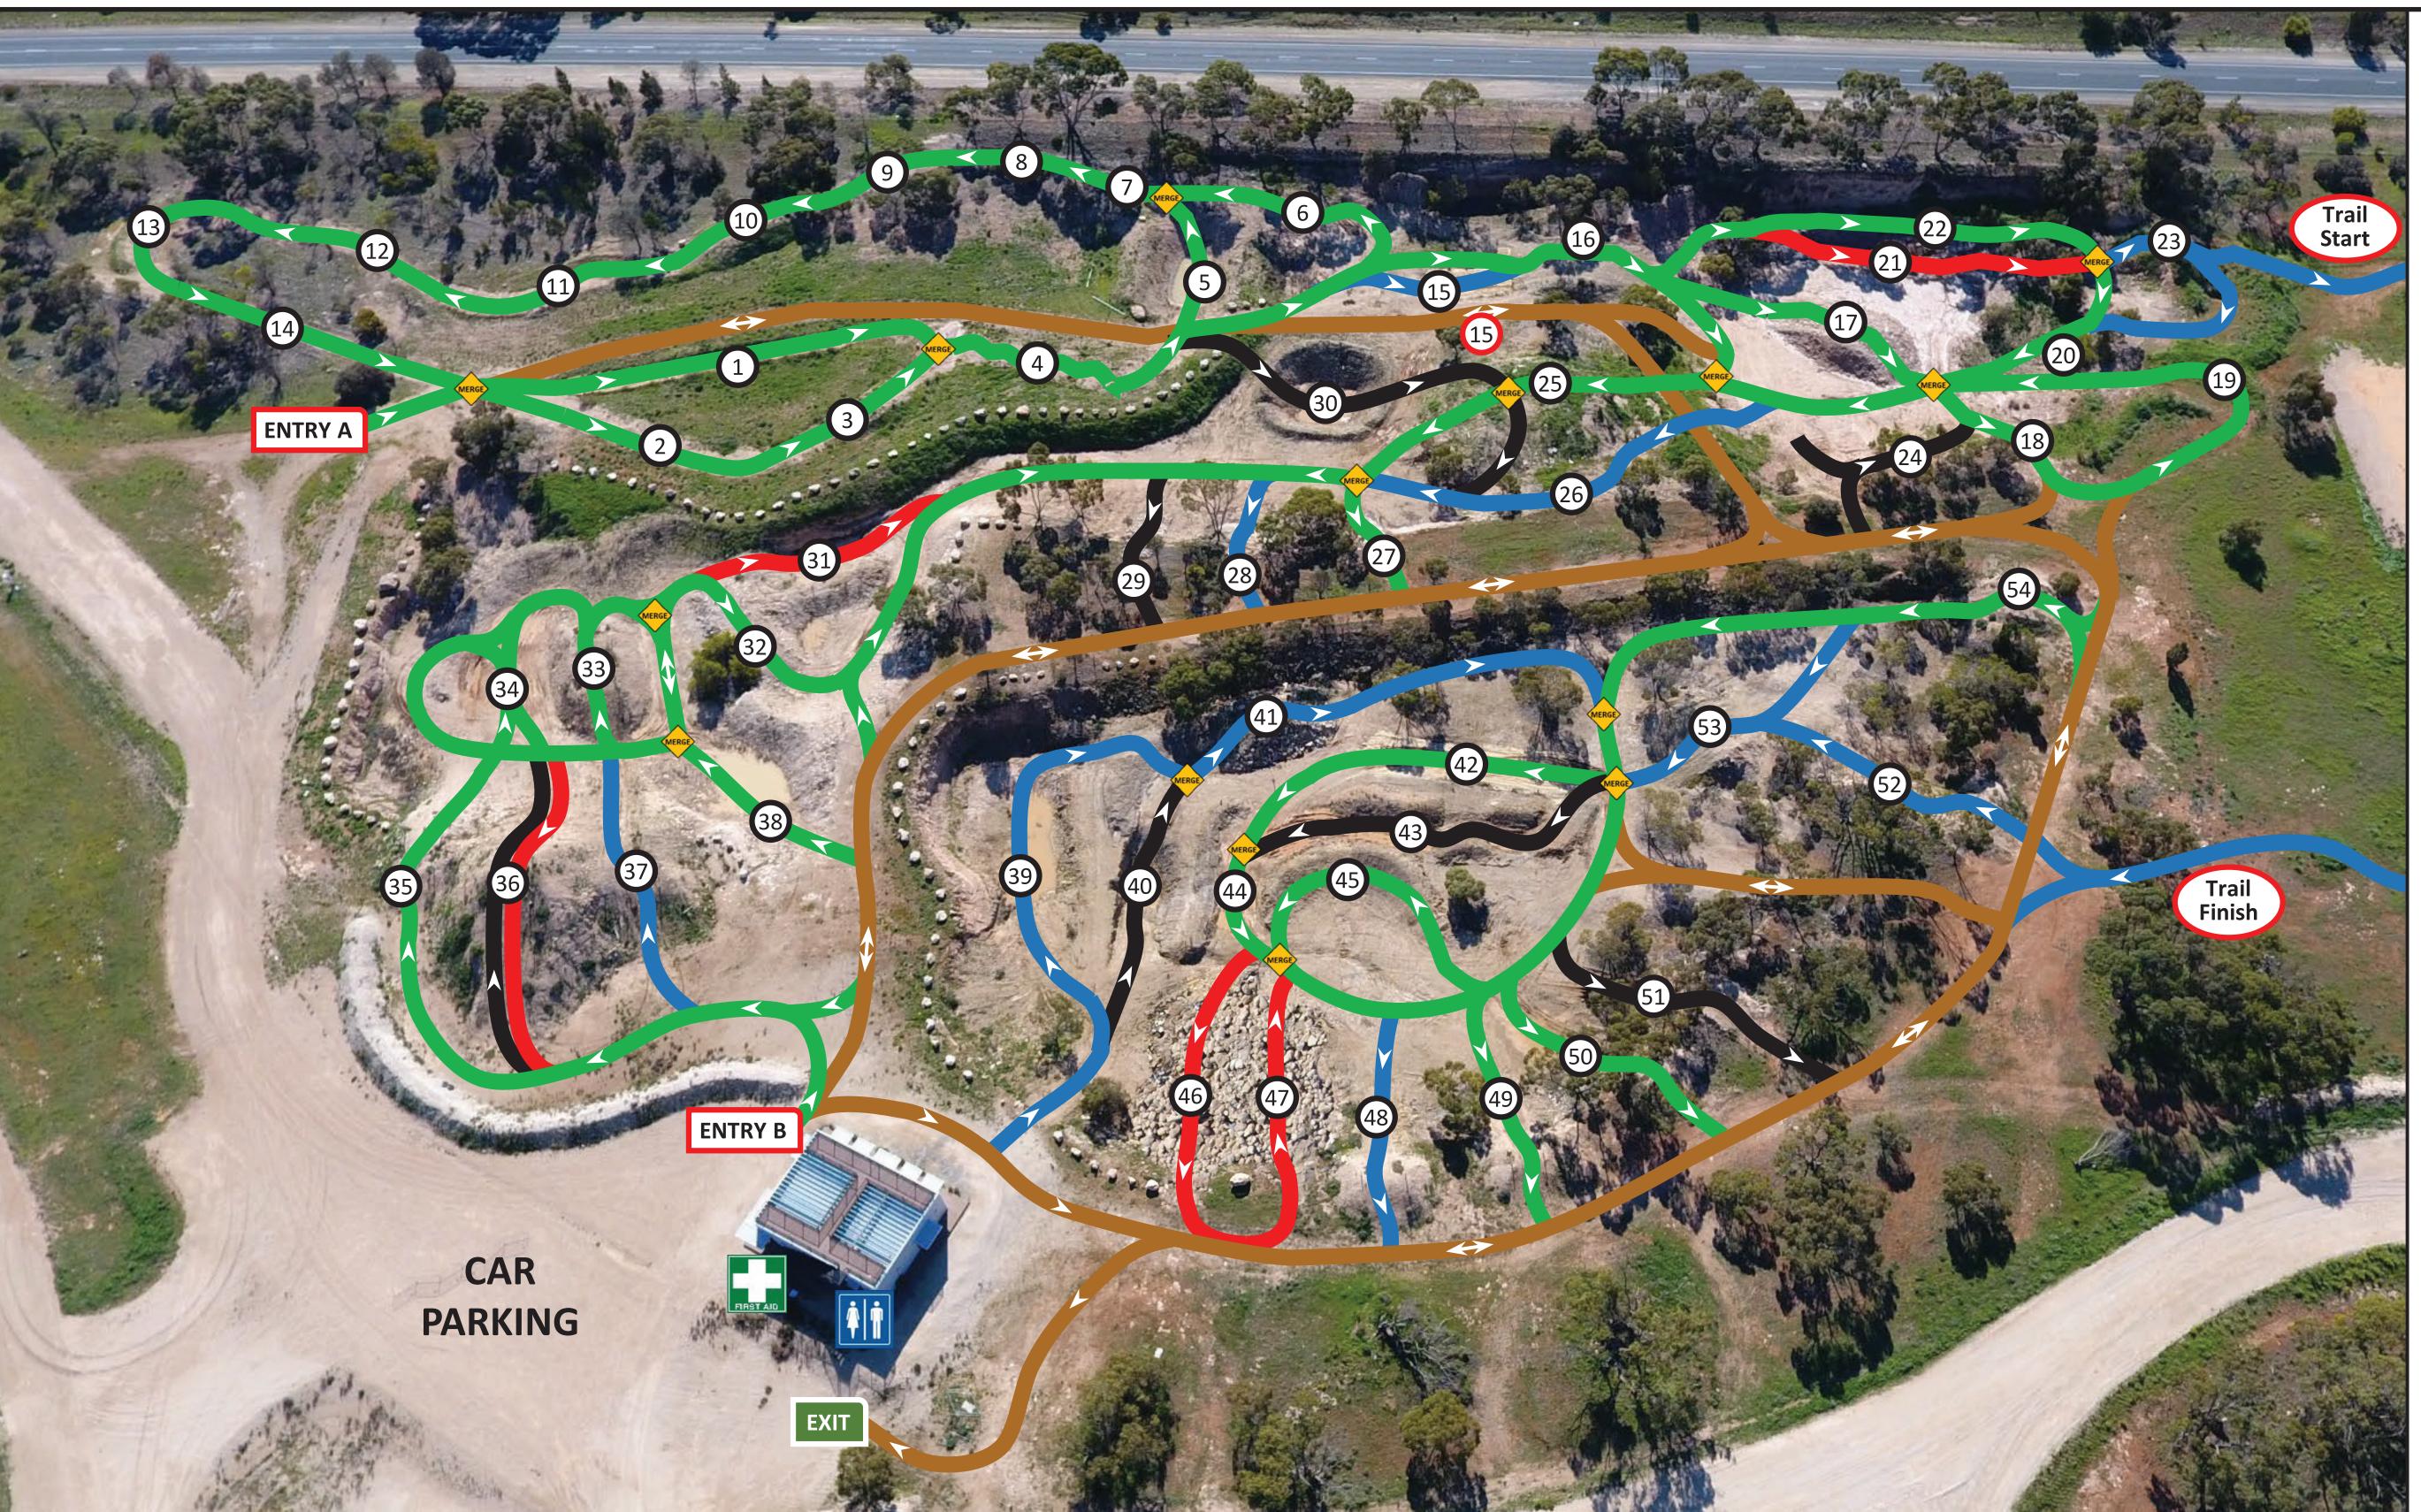

Access and recovery track

Easy - All wheel drive, high range and standard road tyres.

Medium - Mainly high range but low range required and standard road tyres.

Difficult - Mainly low range and standard 4WD ground clearance.

All terrain tyres. Driver training or assistance is a benefit.

Very Difficult - Low range and high clearance. Mud tyres.

Appropriate recovery equipment and experience required.

Track merge – Caution!

First aid kits are located in the Offroad Support Building

PLEASE CHECK-OUT AT RECEPTION BEFORE LEAVING THE 4WD PARK

## THE BEND 4WD PARK TRACK MAP

## **RULES OF THE 4WD PARK**

Keep to the marked tracks and do not leave your vehicle.

No overtaking unless safe to do so with the other party aware that you are about to do so. Keep vehicle speeds to less than 15kph - reckless driving or speeding will not be tolerated. Spotter outside the vehicle must wear a high-viz vest.

If you need to stop, move to one side of the track in a safe location to allow others to pass. If you need recovery assistance, call the 4WD Park Supervisor on 08 8165 5725, or CB Ch. 25 Report any incidents or site hazards to the 4WD Park Supervisor.

Please take all your litter home and return to the main building for toilet use. Be courteous to other drivers so everyone may enjoy the experience.

## FOR EMERGENCY ASSISTANCE CALL 000

THEN CONTACT THE
4WD PARK SUPERVISOR
08 8165 5725, CB Ch.25

## 2.MOGULS 3.SMALL UP-DOWN 4.HUMPS 5.WATER HOLE 6.PEBBLE CLIMB

7.ROCKS 8.OFFSET MOGULS 9.BERM

**OBSTACLES** 

1.SAND

10.TABLETOP
11.SWITCHBACK BERM

12.LOG CROSSING

13.BERM 14.RAIL BALANCE

15.SAND

16.TABLETOP

17.ROCK TABLETOP
18.GRAVEL INCLINE

19.BERM

20.ROCKY DESCENT

21.MUD CROSSING
22.MUD ESCAPE (OR IS IT?)

23.GRADE 2 INCLINE

24.ANGLE TRAVERSE25.TABLETOP

26.WOMBATS
27.CONCRETE INCLINE

28.PIPE INCLINE

29.ROCK INCLINE
30.DIPPER SHALE INCLINE

31.WATER HOLE

32.ROCKBED 33.TABLETOP

34.SLIP N SLIDE

35.MILD INCLINE

36.BIG SLOPE

37.GRADE 2 INCLINE

38.GRADE 2 DECLINE

39.WATER POOL 40.DEEP WATER HOLE

41.TABLETOP

42.SAND
43.ARTICULATION MOUNDS

44.MUD & RUTS 45.BERM

46.ROCK BREAKER CLIMB

47.ROCK BREAKER DECLINE

48.GRADE 2 INCLINE

49.INCLINE

50.RUTTED INCLINE 51.MUD INCLINE

51.MUD INCLINE
52.INCLINE/DECLINE

53.GRAVEL INCLINE

54.BLIND DECLINE

OCT 2020