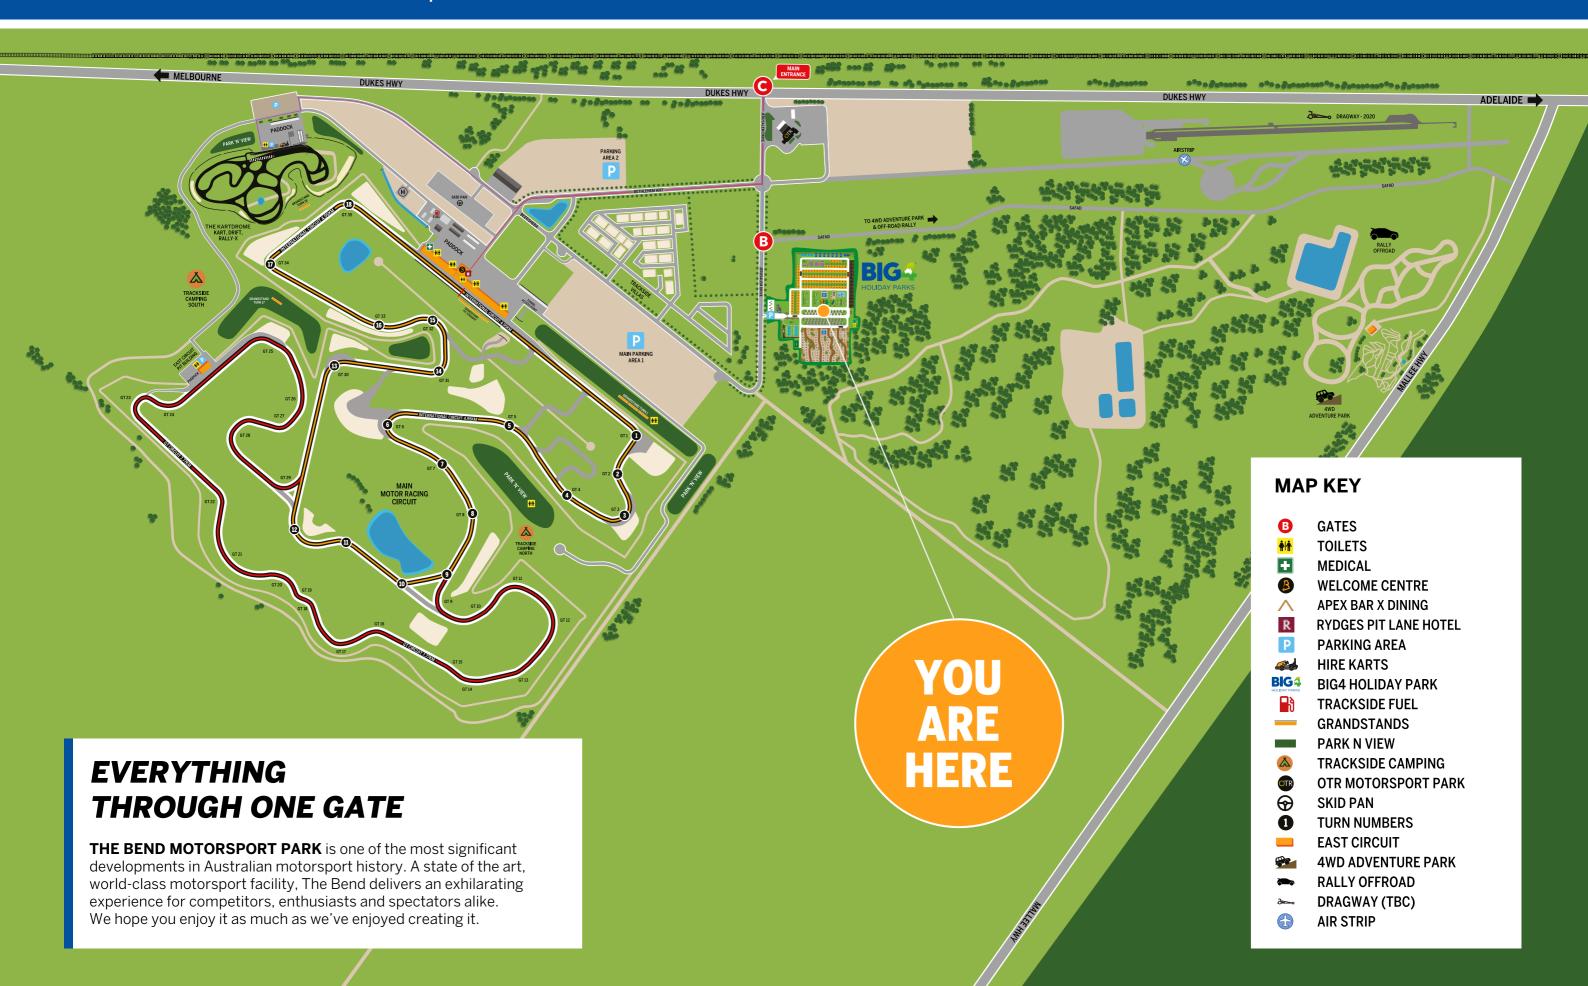

---------|
| Quick Facts                           | <b>7</b> |
| Nearby Attractions                    | 9        |
| BIG4 Caravan & Camping Map            | 10-11    |
| Deluxe 3 Bedroom Cabins               | 13       |
| Deluxe 3 Bedroom Access Cabins        | 14       |
| Deluxe 5 Bedroom Cabin                | 15       |
| Private Bunk & King Rooms             | 17       |
| Powered Sites                         | 19       |
| Un-powered Sites                      | 21       |
| Things To Do                          | 23       |
| Camp Facilities                       | 25       |
| The Bend Welcome Centre               | 27       |
| Adrenalin Rush                        | 28       |
| Contact Details                       | 34       |

# Park Overview Map The Bend Motorsport Park



# **WHERE** 90kms or 1 hour drive from Adelaide **CONTACT US** Open 7days **Bookings** 08 8165 5740 **Enquires** 08 8165 5740 International +61 8 8165 5740

## **QUICK FACTS**

### **CLIMATE**

Tailem Bend is enjoyable for warm weather travellers. The average high during this season is between 31.1°C (87.9°F) and 27.4°C (81.4°F). On average, it rains a small amount: 1 to 2 times per month.

JUMP ONLINE NOW TO SEARCH **ACCOMMODATION OPTIONS AND TO BOOK AT** WWW.THEBEND.COM.AU/BIG4-HOLIDAY-PARK-THE-BEND OR CALL THE BIG4 TEAM ON +61 8 8165 5740



### **Nearby Attractions**

A range of activities and attractions to visit.



**Old Tailem Town** Distance 8kms



**Langhorne Creek Wine** Distance 50kms



**Jungle House Experience** Distance 54kms



**Karoonda Silos** Distance 57kms



**Mon