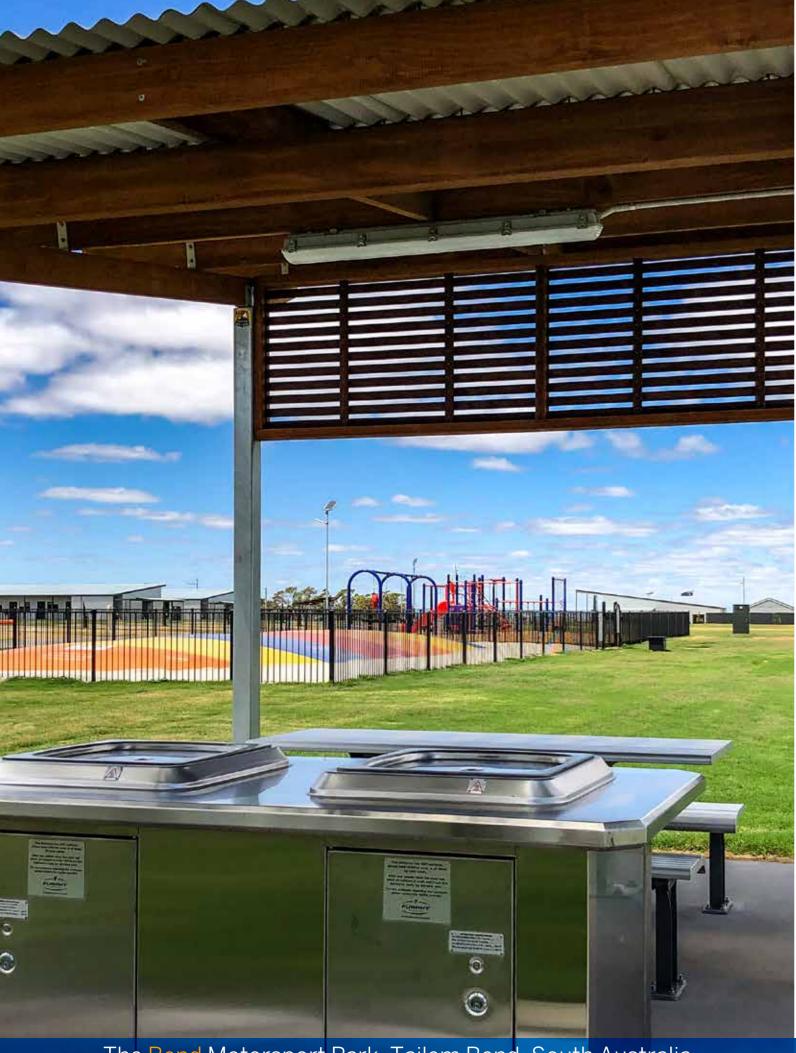

### **Camp Facilities**

More than just your average Caravan & Camping Ground!

#### **Camp Kitchen**

Camp kitchen including full stainless kitchen, 2 full size ovens, full size fridge & freezer, microwaves, toasters, kettles, pots and pans.