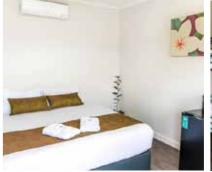

#### Private King Room \*From \$110 per night

- Up to 2 people per room
- Private air conditioned room, access to shared facilities.
- Mini fridge, tea and coffee making facilities.