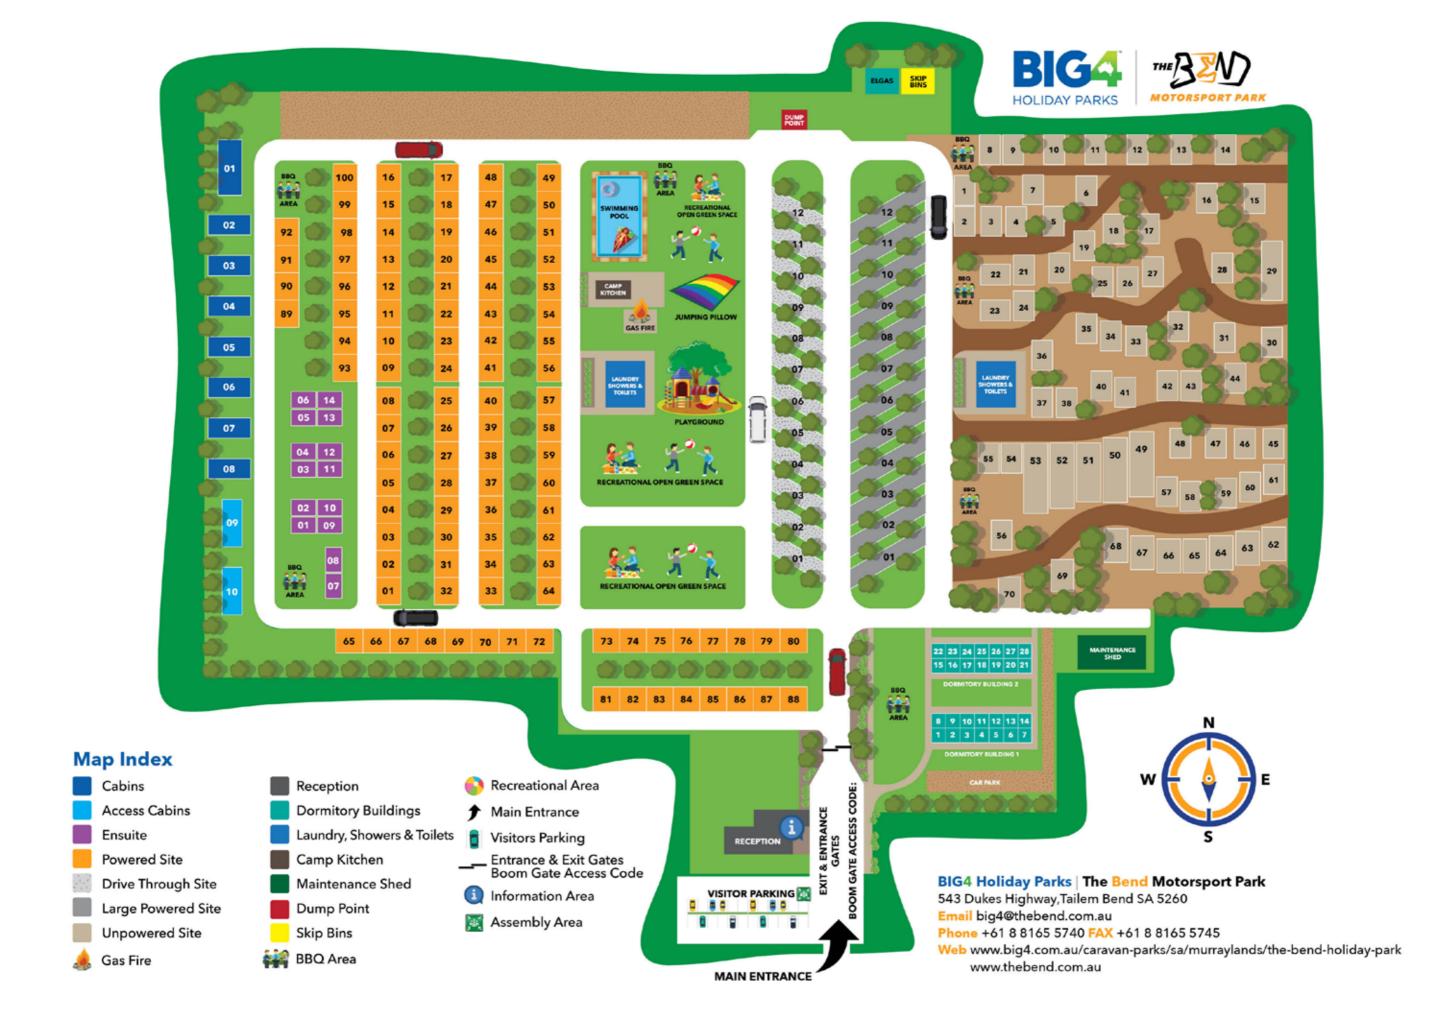

is enjoyable for warm weather travellers. The average high during this season is between 31.1°C (87.9°F) and 27.4°C (81.4°F). On average, it rains a small amount: 1 to 2 times per month.

JUMP ONLINE NOW TO SEARCH **ACCOMMODATION OPTIONS AND TO BOOK AT** WWW.THEBEND.COM.AU/BIG4-HOLIDAY-PARK-THE-BEND OR CALL THE BIG4 TEAM ON +61 8 8165 5740



### **Nearby Attractions**

A range of activities and attractions to visit.



**Old Tailem Town** Distance 8kms



**Langhorne Creek Wine** Distance 50kms



**Jungle House Experience** Distance 54kms



**Karoonda Silos** Distance 57kms



**Monarto Zoo** Distance 43kms



**Coorong National Park** Distance 80kms



**Paddle Steamers at Murray Bridge** Distance 32kms



**Adelaide City** Distance 104kms



**Wellington Courthouse** Distance 16kms



Space to Stay & Play - The Bend Motorsport Park



### **Accommodation**

Don't pay more. Book with us for the best price. \*Guaranteed!\*

#### **Deluxe Cabins** \*From \$180 per night

The Deluxe 3bdrm Cabins each feature a master bedroom with king bed.

• 7x Deluxe 3 bedroom cabins - Up to 8 people. 1x King, 1x Queen, 2x Bunks. (Cabin numbers 2-8)





















#### Deluxe Access Cabins \*From \$180 per night

The Deluxe 3bdrm Cabin each feature a master bedroom with king bed.

• 2x Deluxe 3 bedroom wheelchair access cabins - Up to 6 people. 1x King, 4x singles. (Cabin numbers 9 -10)



Space to Stay & Play - The Bend Motorsport Park









Floor Plan | 3 Bedroom Cabin (Accessible Access)



#### **Deluxe Cabins \*From \$230 per night**

The Deluxe 5bdrm Cabin features a mast