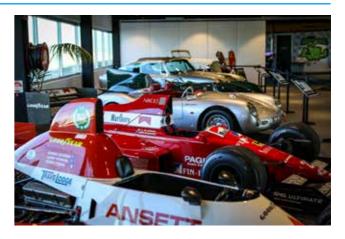

### The Bend Welcome Centre

Enjoy a break viewing our collection of Cars & Bikes on display, The New Apex Bar x Dining for all your drinks & food.

#### **Auto Motor Gallery**

The Welcome Centre is open to visitors every day between 8am and 5pm. Welcome Centre showcasing a wide range of exotic vehicles on display, why not drop past for lunch and a view.

Enjoy great tasting coffee, snacks and sweet treats whilst you sit amongst the variety of historical Supercars and classic cars on display.