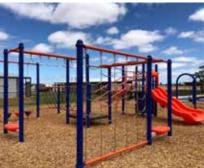

#### **Adventure Playground**

The kids will find 2 slippery dips, along side is a challenging wall climber and more. Also enjoy the netted swing (circular which fits 4-5 kids).