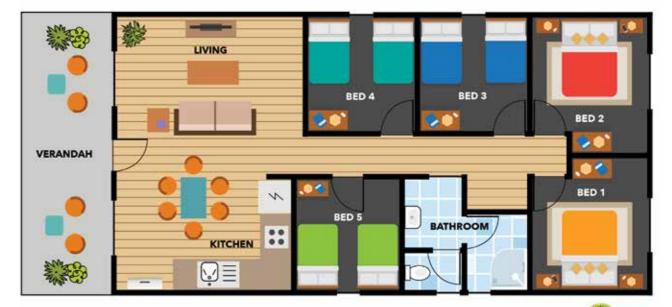

#### **Deluxe Cabins \*From \$230 per night**

The Deluxe 5bdrm Cabin features a master bedroom with king bed.

• 1x Deluxe 5 bedroom cabin - Up to 10 people. 2x King, 6x singles, (Cabin number 1)

Floor Plan | 5 Bedroom Cabin