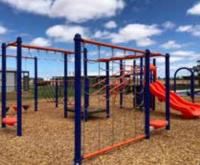

#### **Adventure Playground**

The kids will find 2 slippery dips, along side is a challenging wall climber and more. Also enjoy the netted swing (circular which fits 4-5 kids).