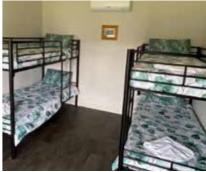

#### Private Bunk Room \*From \$70 per night

- 28x rooms contained in 2 buildings Up to 4 people per room
- Each room contains 2x bunks, linen for 2 people.
- Access to shared amenities.
- 2x Pet friendly