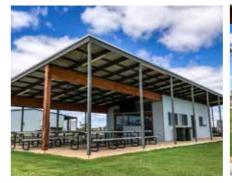

### **Camp Facilities**

More than just your average Caravan & Camping Ground!

#### **Camp Kitchen**

Camp kitchen including full stainless kitchen, 2 full size ovens, full size fridge & freezer, microwaves, toasters, kettles, pots and pans.

#### **Large Outdoor Seating**

Outdoor seating area with large TV available for free to air TV channels, movies etc.

#### **Gas Fire Pit**

Stay warm around our very own Gas fire pit, located convientaly next to the camp kitchen & large outdoor seating area.