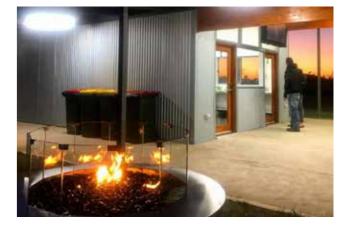

#### **Gas Fire Pit**

Stay warm around our very own Gas fire pit, located convientaly next to the camp kitchen & large outdoor seating area.