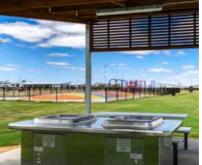

#### **Camp Kitchen**

Camp kitchen including full stainless kitchen, 2 full size ovens, full size fridge & freezer, microwaves, toasters, kettles, pots and pans.