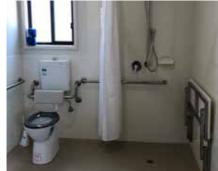

#### Deluxe Access Cabins \*From \$180 per night

The Deluxe 3bdrm Cabin each feature a master bedroom with king bed.

• 2x Deluxe 3 bedroom wheelchair access cabins - Up to 6 people. 1x King, 4x singles. (Cabin numbers 9 -10)