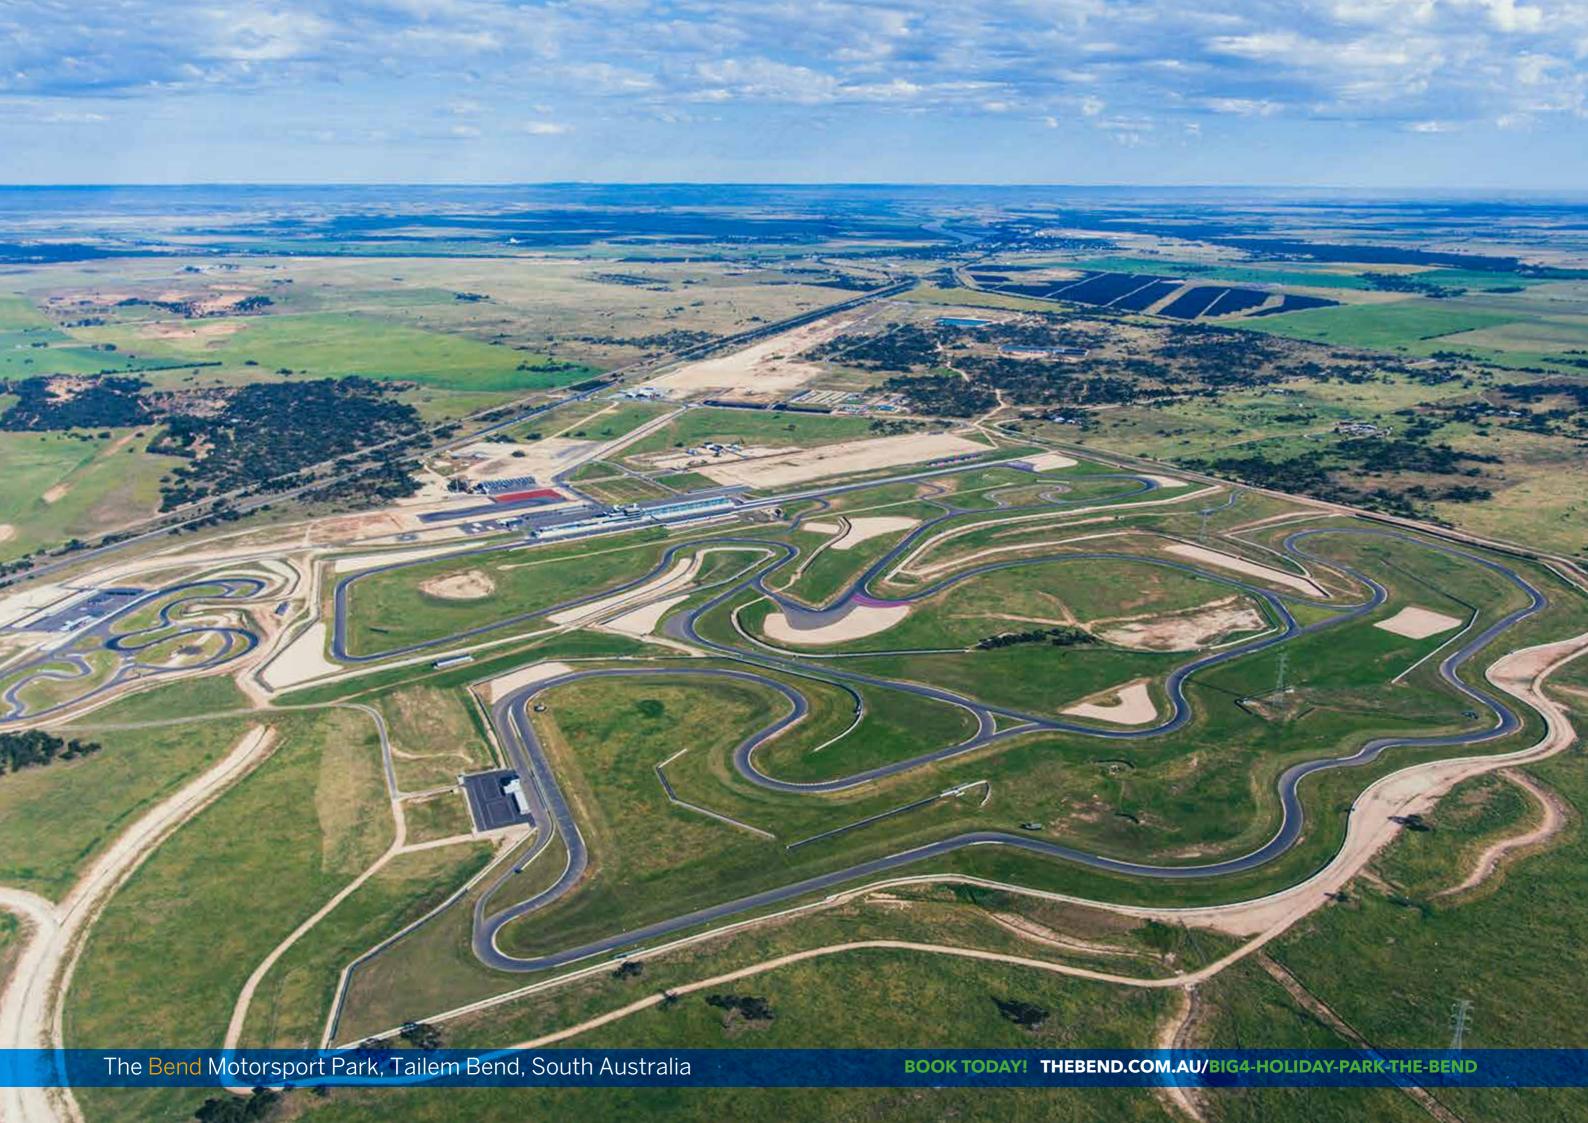

Bend Motorsport Park's, 4WD, Hot Laps & Rally.** 

#### **Adrenalin Rush The Bend Hot Laps**

Get your blood pumping with 3 laps, 7 turns of our 1.81km West Special Circuit in our track prepared V8 Ford Mustangs.



#### **4WD Adventure Park**

The 4WD Short Course is designed for drivers to learn about Four-Wheel-Driving in theory and practical sessions including the use of your own 4WD in a safe environment with qualified instructors.

· Available via our Platinum Driver Experience Package



#### **Rally Offroad Experience**

Experience the exhilaration of rally car driving with 5 laps around our purpose built off-road rally circuit. You will be instructed by our professional rally driver that will teach you the art of rally.

· Available via our Platinum Driver Experience Package











**Contact Details** 

**Phone** 08 8165 5740

**International** +61 8 8165 5740

Email big4@thebend.com.au

Location

Address BIG4 The Bend Holiday Park,

543 Dukes Hwy, Tailem Bend 5260 South Australia