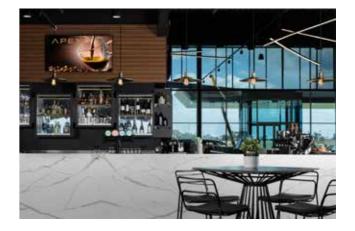

#### **Apex Lounge**

Guests seeking a relaxed setting will appreciate the Apex Lounge, located on the ground floor of the Welcome Centre.

Apex Lounge opens from 7am - 2pm every day, ready to give you that early morning coffee hit or a nice afternoon sweet treat.

Enjoy great tasting coffee, snacks and sweet treats whilst you sit amongst the variety of historical Supercars and classic cars on display.