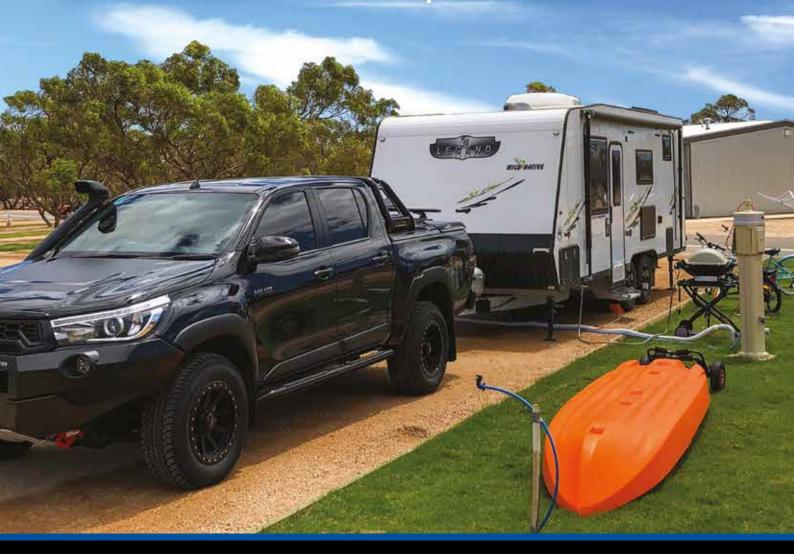

**Caravan Sites** 

**Motorhome Sites** 

**Pet Friendly** 

**Swimming** Pool

**Playground** 

**Camp Kitchen** 

WIFI (fees may apply)

**Facilities** 

## **Powered & Unpowered Sites**

Don't pay more. Book with us for the best price. \*Guaranteed!\*

#### Powered Sites \*From \$37 per night

- 100 powered camping sites
- 24 hour access to secure amenities & camp kitchen.
- Up to 6 people per site.
- Pet friendly.

#### **Unpowered Sites \*From \$28 per night**

- 70x unpowered camping sites.
- 24 hour access to secure amenities & camp kitchen.
- Up to 6 people per site.
- Sizes ranging from small for car/tent, up to drive through sites.
- 3x free BBQ's available at front of unpowered area.
- Pet friendly.