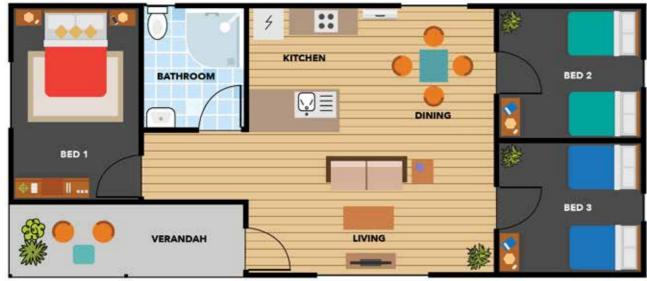

#### Deluxe Access Cabins \*From \$180 per night

The Deluxe 3bdrm Cabin each feature a master bedroom with king bed.

• 2x Deluxe 3 bedroom wheelchair access cabins - Up to 6 people. 1x King, 4x singles. (Cabin numbers 9 -10)

Space to Stay & Play - The Bend Motorsport Park

Floor Plan | 3 Bedroom Cabin (Accessible Access)