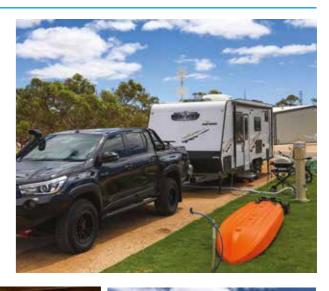

#### **Drive Through Powered Sites \*From \$45 per night**

- 12x Drive through sites suitable for people not wanting to unhitch overnight/ease of access.
- 24 hour access to secure amenities & camp kitchen
- Up to 6 people per site.
- Each site features power, water and grassed area.
- Pet friendly.

#### Extra Large Drive Through Sites \*From \$45 per night

- 12 x Extra large drive through sites suitable for buses, large motorhomes, RV's and large caravans
- 24 hour access to secure amenities & camp kitchen
- Up to 6 people per site.
- Each site features power, water and grassed area.
- Some sites with established trees for shade.
- Pet friendly.

#### Powered Sites \*From \$37 per night

- 100 powered camping sites
- 24 hour access to secure amenities & camp kitchen.
- Up to 6 people per site.
- Pet friendly.