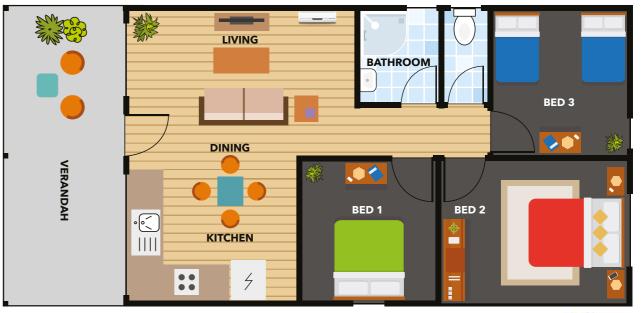

#### **Deluxe Cabins** \*From \$180 per night

The Deluxe 3bdrm Cabins each feature a master bedroom with king bed.

• 7x Deluxe 3 bedroom cabins - Up to 8 people. 1x King, 1x Queen, 2x Bunks. (Cabin numbers 2-8)

Space to Stay & Play - The Bend Motorsport Park

Floor Plan | 3 Bedroom Cabin (Accessible Access)