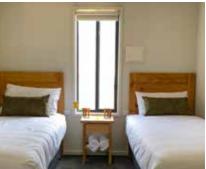

#### Private Bunk Room \*From \$70 per night

- 28x rooms contained in 2 buildings Up to 4 people per room
- Each room contains 2x bunks, linen for 2 people.
- Access to shared amenities.
- 2x Pet friendly