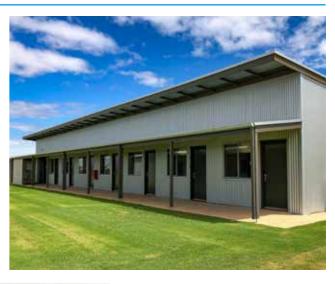

#### Private Bunk Room \*From \$70 per night

- 28x rooms contained in 2 buildings Up to 4 people per room
- Each room contains 2x bunks, linen for 2 people.
- Access to shared amenities.
- 2x Pet friendly

#### En-suite Powered Sites \*From \$55 per night

- 14x En-suite sites sleeping up to 6 people
- Standard powered site with personal ensuite
- Site sleeps up to 6, Maximum of 4 adult(s)
- Power, water
- Grassed area for vans/tents
- 2x Pet friendly