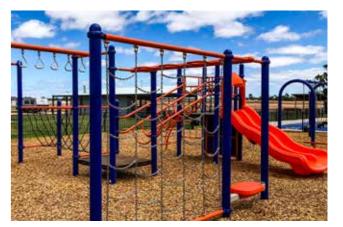

#### **Adventure Playground**

The kids will find 2 slippery dips, along side is a challenging wall climber and more. Also enjoy the netted swing (circular which fits 4-5 kids).