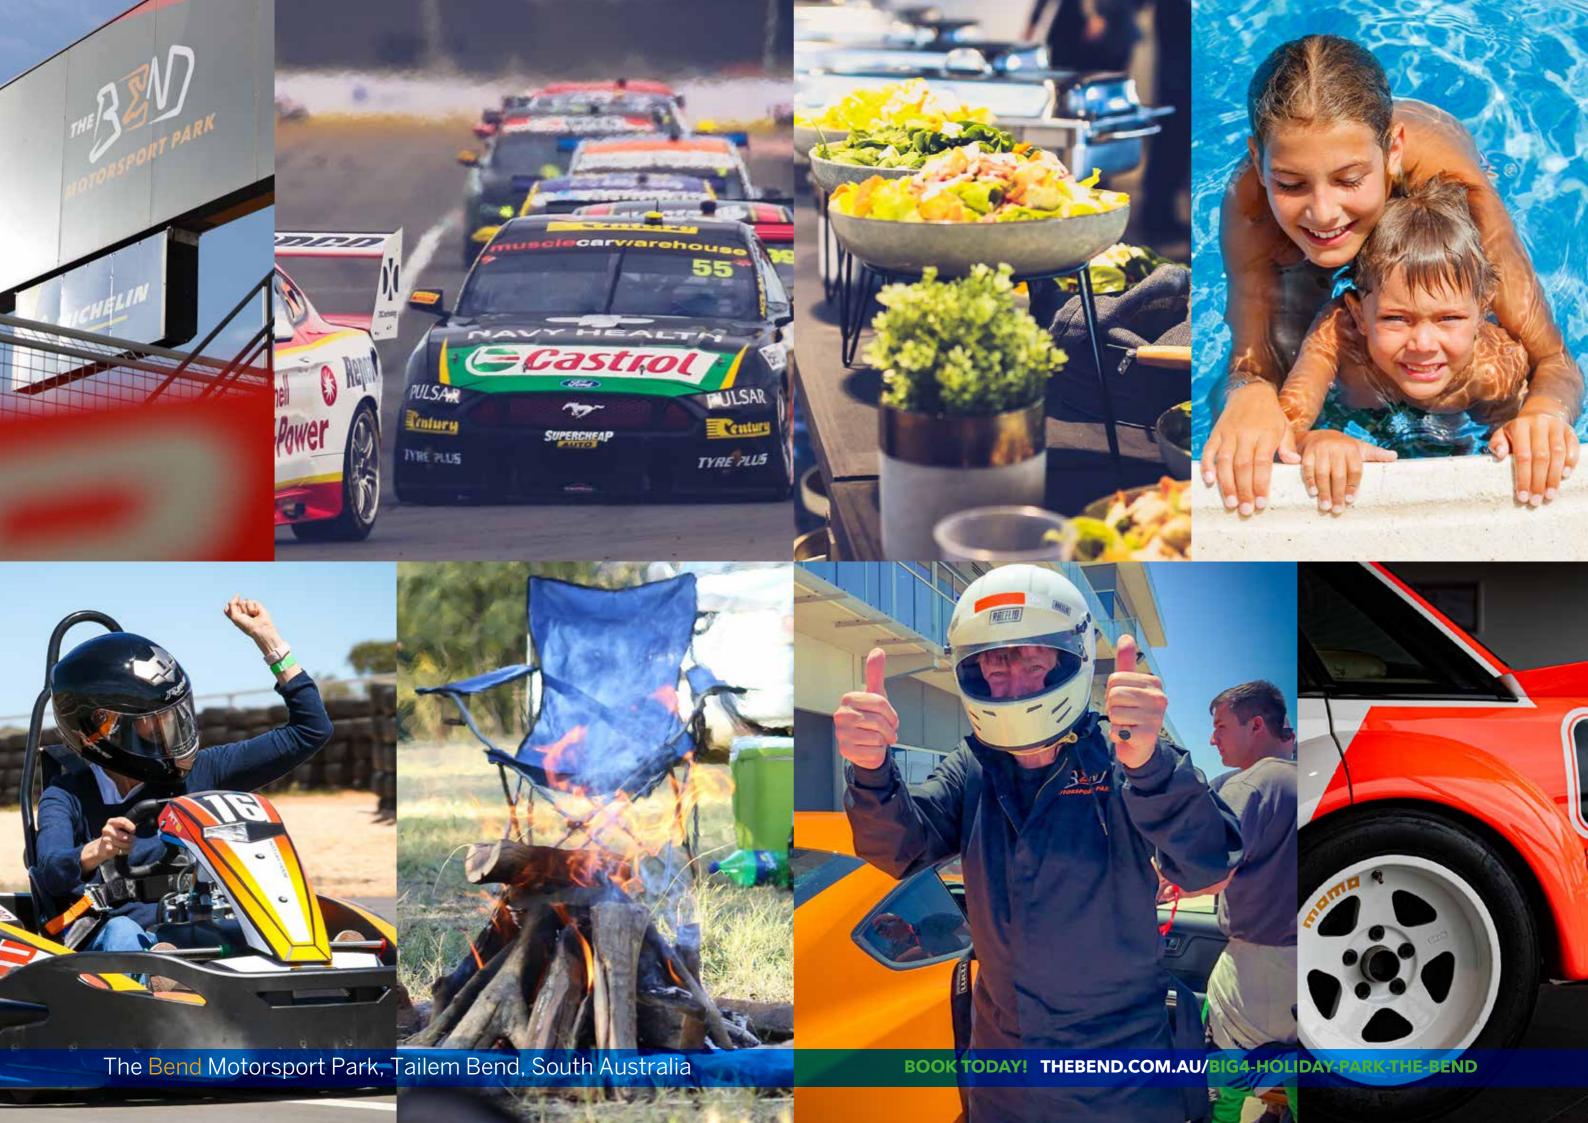

### Things to do...

#### **Enjoy a bit of everything for the Family, endless FUN!**

#### **Kartdrome**

Enjoy racing some of the fastest hire karts in Australia, at speeds of up to 70 km/h, around our world class purpose built 1.1km outdoor Karting Circuit.

#### **Giant Jumping Pillow**

Hop on and enjoy the fun with your kids. The giant jumping pillow is a favourite for people of all ages.

#### **Adventure Playground**

The kids will find 2 slippery dips, along side is a challenging wall climber and more. Also enjoy the netted swing (circular which fits 4-5 kids).

### **Unwind, Relax & Enjoy**

Swimming, Tours and Nature Walks, The perfect place to stay!

#### **Outdoor Heated Pool**

The swimming pool is an essential part of any great Australian break. Located next to the camp kitchen, fully heated for the entire family to enjoy.

· Open seasonally.

Space to Stay & Play - The Bend Motorsport Park

### For the Adrenalin Rush!

**Experience The Bend Motorsport Park's, 4WD, Hot Laps & Rally.** 

#### **Adrenalin Rush The Bend Hot Laps**

Get your blood pumping with 3 laps, 7 turns of our 1.81km West Special Circuit in our track prepared V8 Ford Mustangs.

#### **Rally Offroad Experience**

Experience the exhilaration of rally car driving with 5 laps around our purpose built off-road rally circuit. You will be instructed by our professional rally driver that will teach you the art of rally.