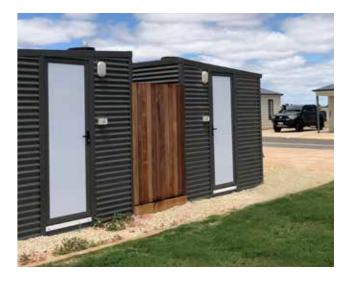

#### En-suite Powered Sites \*From \$55 per night

- 14x En-suite sites sleeping up to 6 people
- Standard powered site with personal ensuite
- Site sleeps up to 6, Maximum of 4 adult(s)
- Power, water
- Grassed area for vans/tents
- 2x Pet friendly

#### **Drive Through Powered Sites \*From \$45 per night**

- 12x Drive through sites suitable for people not wanting to unhitch overnight/ease of access.
- 24 hour access to secure amenities & camp kitchen
- Up to 6 people per site.
- Each site features power, water and grassed area.
- Pet friendly.

#### Extra Large Drive Through Sites \*From \$45 per night

- 12 x Extra large drive through sites suitable for buses, large motorhomes, RV's and large caravans
- 24 hour access to secure amenities & camp kitchen
- Up to 6 people per site.
- Each site features power, water and grassed area.
- Some sites with established trees for shade.
- Pet friendly.