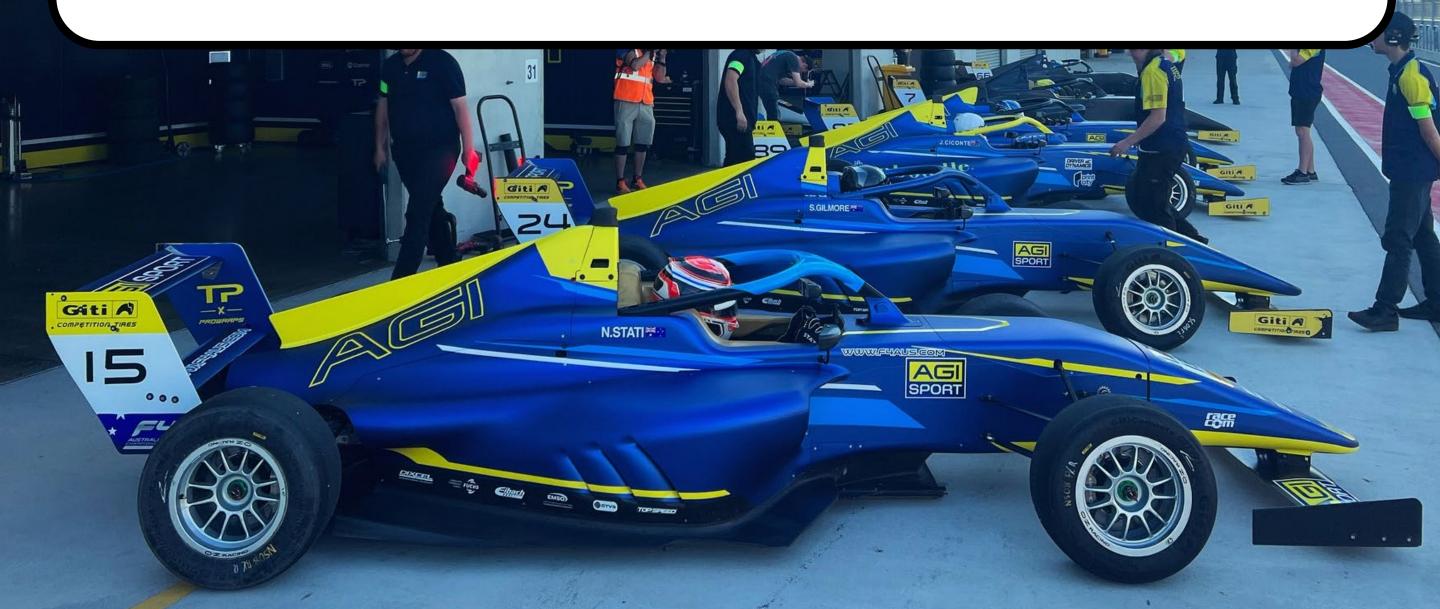

Leading the charge is the opening round of the newly introduced AU4 Championship, showcasing the latest-generation Formula 4 Tatuus cars. These next-gen open-wheelers bring elite performance and fierce competition, as the future stars of Australian motorsport go head-to-head.

# **AU4 CHAMPIONSHIP ENTRY LIST**

| 2  | Georgia Morgan      | Tatuus F4-T421 | A | Tim Macrow Racing  |
|----|---------------------|----------------|---|--------------------|
| 3  | Jesse James Samuels | Mygale M14-F4  | В | AGI Sport          |
| 6  | Koby Wilson         | Mygale M14-F4  | В | AGI Sport          |
| 11 | Kevin Fang          | Mygale M14-F4  | В | AGI Sport          |
| 12 | TBC                 | Tatuus F4-T421 | Α | Tim Macrow Racing  |
| 13 | Noah Killion        | Tatuus F4-T421 | Α | AGI Sport          |
| 21 | Chloe Lane          | Mygale M14-F4  | В | Tim Macrow Racing  |
| 23 | Lawrence Katsidis   | Mygale M14-F4  | В | AGI Sport          |
| 29 | Imogen Radburn      | Tatuus F4-T421 | Α | AGI Sport          |
| 30 | Brock Burton        | Tatuus F4-T421 | Α | Tim Macrow Racing  |
| 31 | Jensen Marold       | Mygale M14-F4  | В | AGI Sport          |
| 35 | Harrison Duske      | Tatuus F4-T421 | A | Tim Macrow Racing  |
| 44 | Cohen Kokotovich    | Tatuus F4-T421 | A | AGI Sport          |
| 73 | De'argo Stewart     | Mygale M14-F4  | В | AGI Sport          |
| 88 | Andrew Fitzpatrick  | Mygale M14-F4  | В | Fitzpatrick Racing |