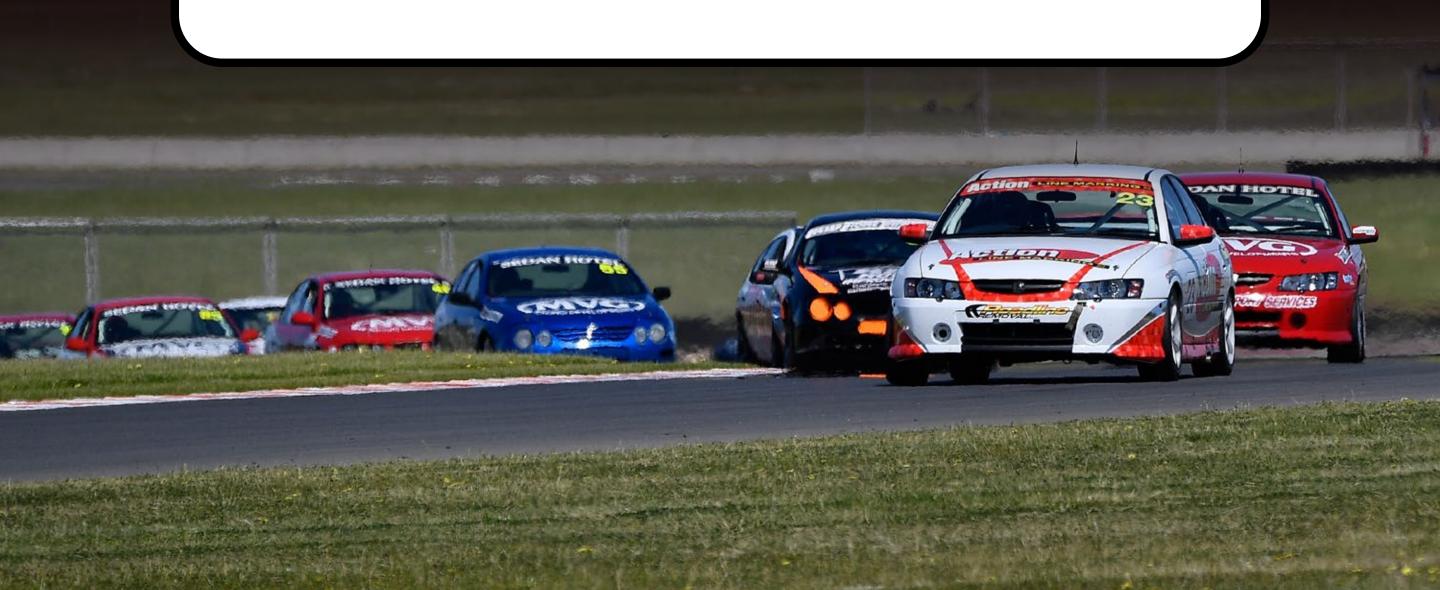

# National Championship racing headlines Round 3 of SAMRC

The South Australian Motor Racing Championship roars into Shell V-Power Motorsport Park with a massive weekend of State and National Championship-level motorsport.

Joining the AU4s is a diverse lineup of crowd favourites including Circuit Excel Trophy and Masters, SA Sports Sedans, Improved Production, SA Aussie Racing Cars, Saloon Cars and HQ Holdens – each featuring a host of visiting interstate drivers.